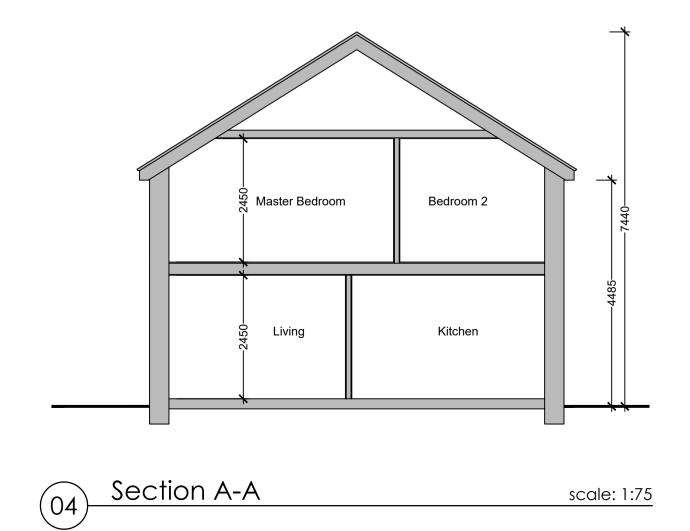

double bedrooms & 2.1m for single bedrooms

Ground Floor Plan scale: 1:50

Front Elevation - (West)

Side Elevation - (South)

Elevations

scale: 1:50

scale: 1:75

PLANNING PART 8