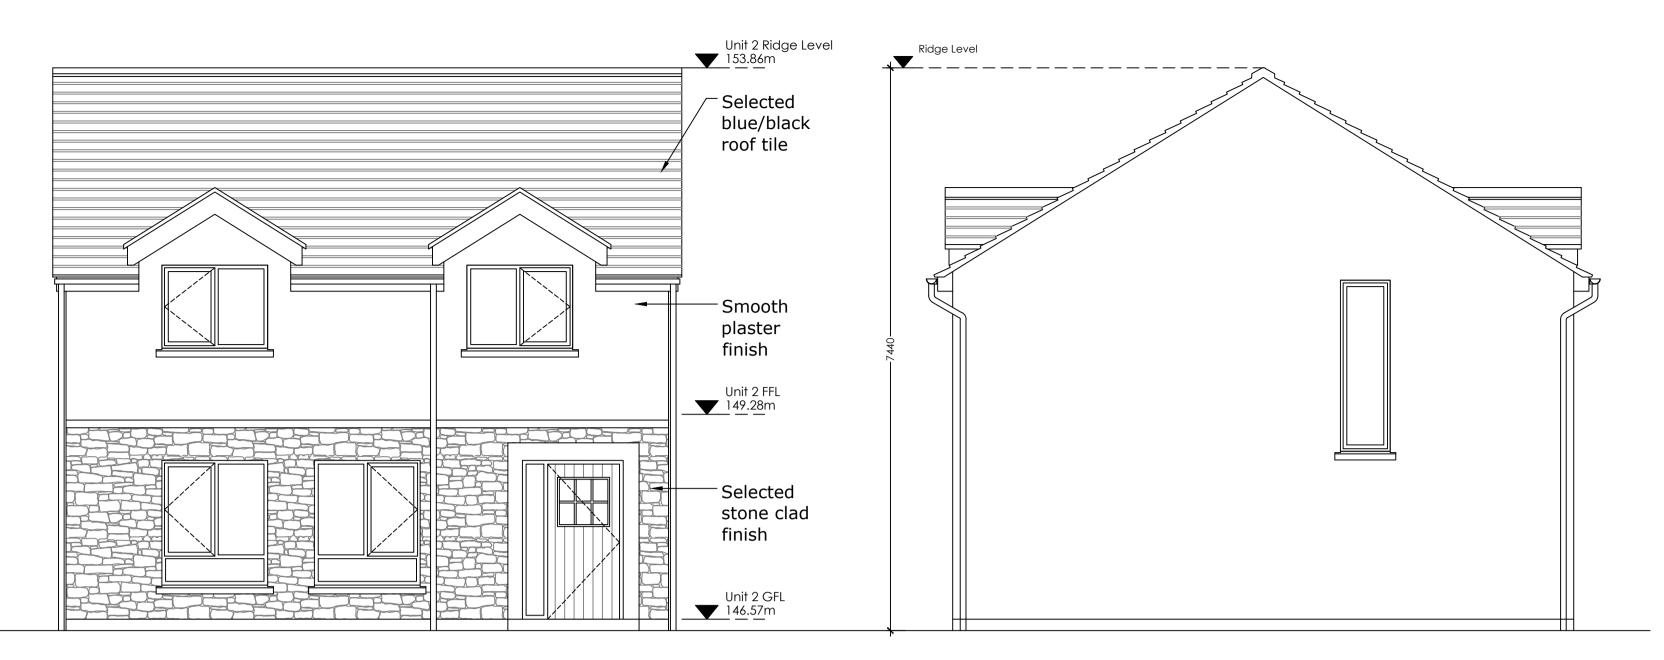

double bedrooms & 2.1m for single bedrooms

Ground Floor Plan scale: 1:50

Front Elevation - (West)

Side Elevation - (South)

Elevations

scale: 1:50

scale: 1:75

PLANNING PART 8