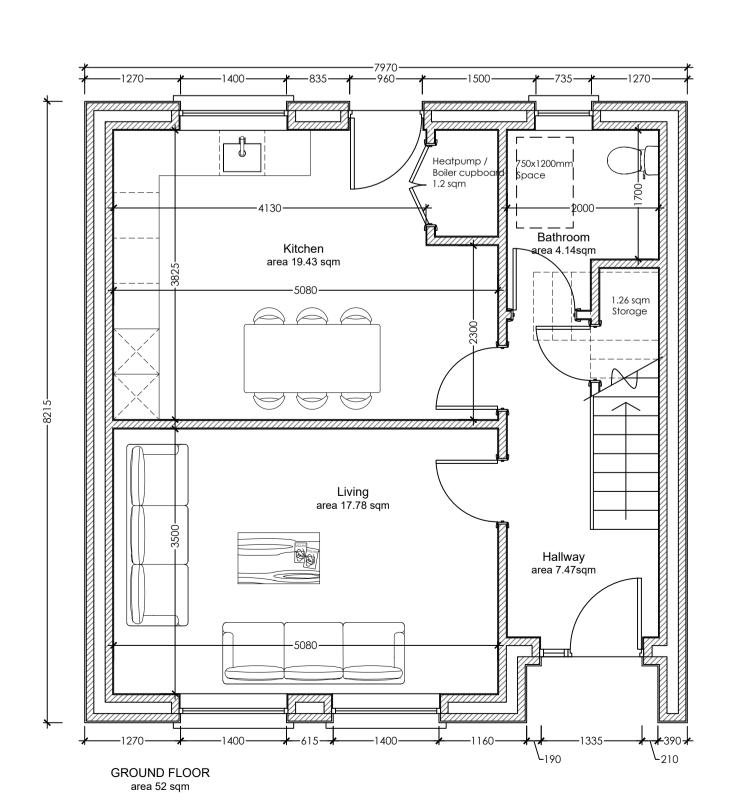

SPACE PROVISION CALCULATION: Dwelling Type: 3 Bed / 6 Person / Two Storey Gross Floor Area: Minimum Main Living Room: 15 sqm 17.78 sqm Aggregate Living Area: 37 sqm 37.2 sqm Aggregate Bedroom Area: 36 sqm 36.66 sqm 6 sqm 6.64 sqm

Space provision calculations based on "Quality Housing for Sustainable Communities" and comply

- with the following: Area of single bedroom minimum 7.1 sqm & 11.4 sqm for double bedroom. Area of main bedroom
- should be minimum 13 sqm in dwelling designed to accomodate more than 3 people Minimum unobstructed living room width 3.3m for 2 bedroom units & 3.8m for 3 Bedroom units Minimum room widths for bedrooms are 2.8m for

double bedrooms & 2.1m for single bedrooms

Ground Floor Plan scale: 1:50

Front Elevation - (West)

Side Elevation - (South)

Elevations

scale: 1:50

scale: 1:75

PLANNING PART 8