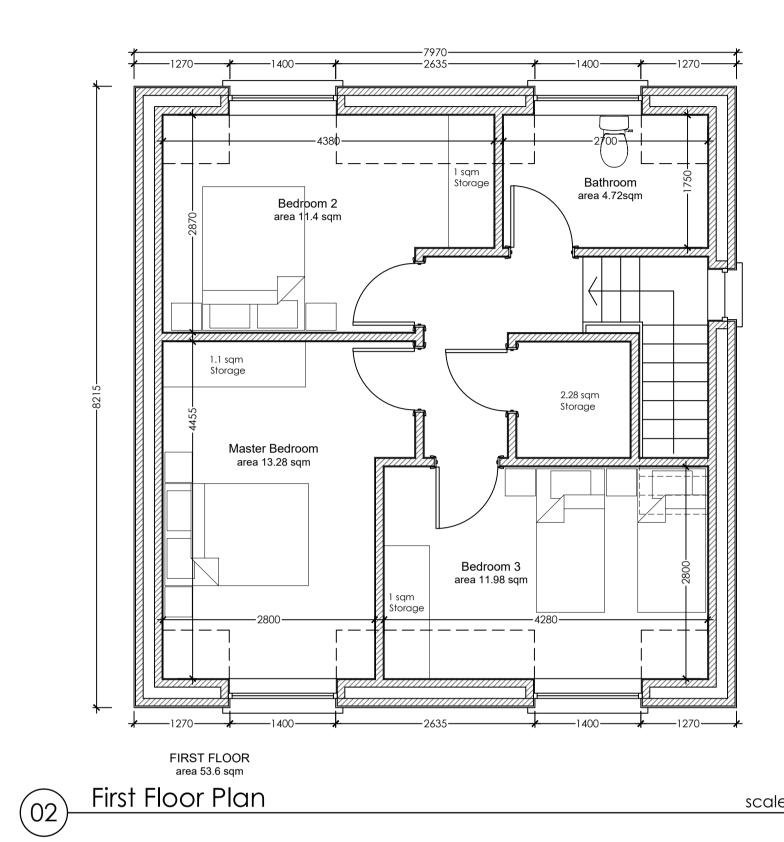

SPACE PROVISION CALCULATION: Dwelling Type: 3 Bed / 6 Person / Two Storey Gross Floor Area: Minimum Main Living Room: 15 sqm 17.78 sqm Aggregate Living Area: 37 sqm 37.2 sqm Aggregate Bedroom Area: 36 sqm 36.66 sqm 6 sqm 6.64 sqm

Space provision calculations based on "Quality Housing for Sustainable Communities" and comply

- with the following: Area of single bedroom minimum 7.1 sqm & 11.4 sqm for double bedroom. Area of main bedroom
- should be minimum 13 sqm in dwelling designed to accomodate more than 3 people Minimum unobstructed living room width 3.3m for 2 bedroom units & 3.8m for 3 Bedroom units Minimum room widths for bedrooms are 2.8m for

double bedrooms & 2.1m for single bedrooms

Ground Floor Plan scale: 1:50

Front Elevation - (West)

Side Elevation - (South)

Elevations

scale: 1:50

scale: 1:75

PLANNING PART 8