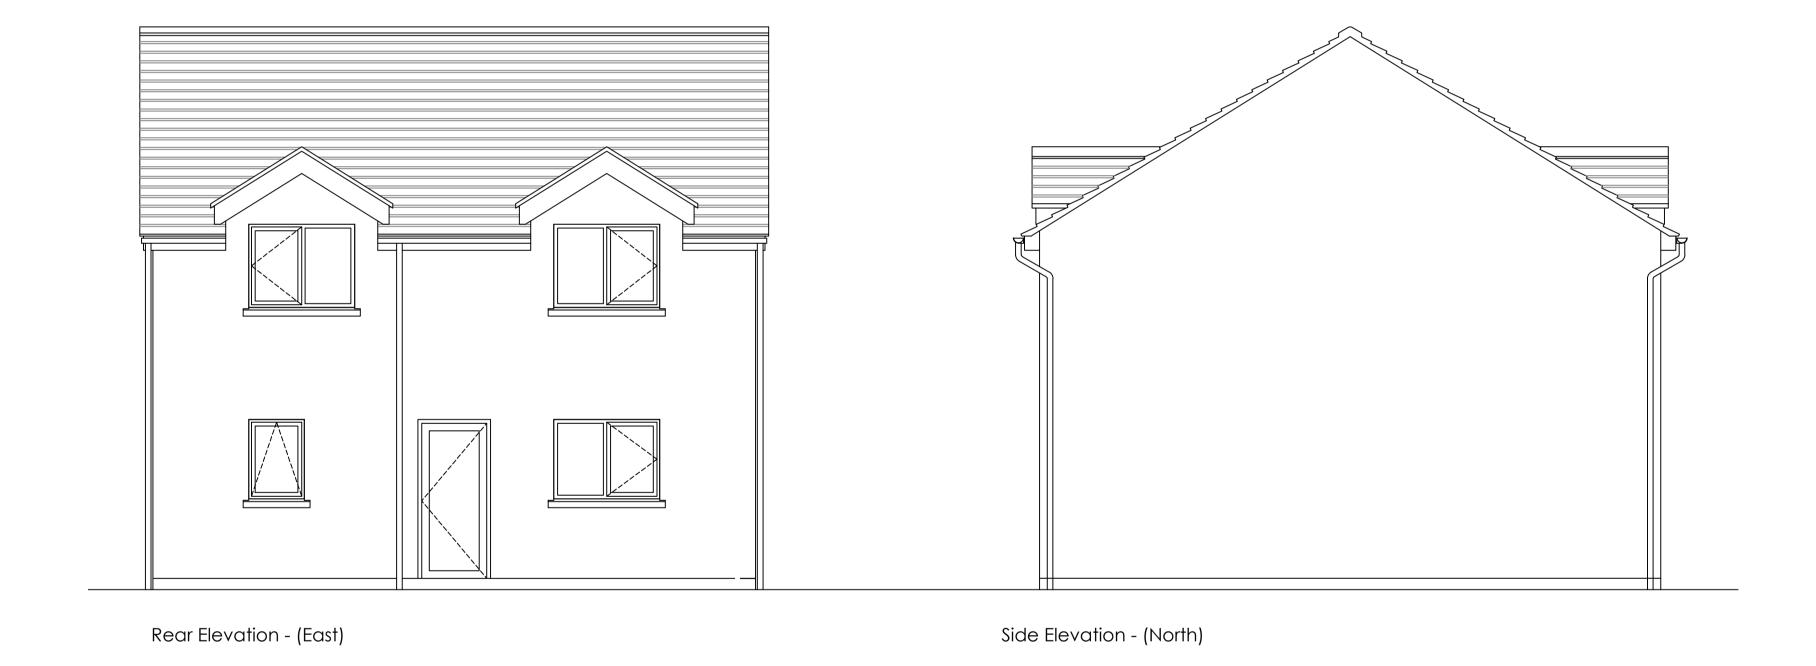

double bedrooms & 2.1m for single bedrooms

Ground Floor Plan scale: 1:50

Front Elevation - (West)

Side Elevation - (South)

Elevations

scale: 1:50

scale: 1:75

PLANNING PART 8